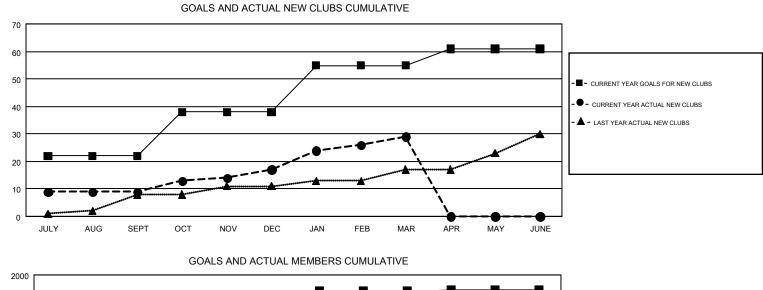

#### GMT: VASUDEV VALAWALKAR

|               | Clubs         | 3         |               | Members               |                           |                         |                                                    |  |  |
|---------------|---------------|-----------|---------------|-----------------------|---------------------------|-------------------------|----------------------------------------------------|--|--|
|               | RESULTS FOR   | 2017-2018 |               | RESULTS FOR 2017-2018 |                           |                         |                                                    |  |  |
| QUARTER       | NEW CLUB GOAL | NEW CLUBS | DROPPED CLUBS | QUARTER               | MEMBER GROWTH NET<br>GOAL | MEMBER GROWTH<br>ACTUAL | DROPPED<br>MEMBERS ACTUAL<br>(including transfers) |  |  |
| JULY/AUG/SEPT | 22            | 9         | 1             | JULY/AUG/SEPT         | 620                       | 878                     | 669                                                |  |  |
| OCT/NOV/DEC   | 16            | 8         | 14            | OCT/NOV/DEC           | 570                       | 468                     | 816                                                |  |  |
| JAN/FEB/MAR   | 17            | 12        | 1             | JAN/FEB/MAR           | 580                       | 1,004                   | 267                                                |  |  |
| APR/MAY/JUNE  | 6             | 0         | 0             | APR/MAY/JUNE          | 15                        | 0                       | 0                                                  |  |  |