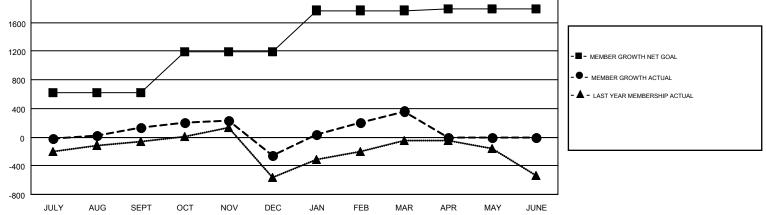

#### GMT: VASUDEV VALAWALKAR

|               | Clubs         | 3         |               | Members               |                           |                         |                                                    |  |  |
|---------------|---------------|-----------|---------------|-----------------------|---------------------------|-------------------------|----------------------------------------------------|--|--|
|               | RESULTS FOR   | 2017-2018 |               | RESULTS FOR 2017-2018 |                           |                         |                                                    |  |  |
| QUARTER       | NEW CLUB GOAL | NEW CLUBS | DROPPED CLUBS | QUARTER               | MEMBER GROWTH NET<br>GOAL | MEMBER GROWTH<br>ACTUAL | DROPPED<br>MEMBERS ACTUAL<br>(including transfers) |  |  |
| JULY/AUG/SEPT | 22            | 9         | 1             | JULY/AUG/SEPT         | 620                       | 878                     | 669                                                |  |  |
| OCT/NOV/DEC   | 16            | 8         | 14            | OCT/NOV/DEC           | 570                       | 468                     | 816                                                |  |  |
| JAN/FEB/MAR   | 17            | 12        | 1             | JAN/FEB/MAR           | 580                       | 1,004                   | 267                                                |  |  |
| APR/MAY/JUNE  | 6             | 0         | 0             | APR/MAY/JUNE          | 15                        | 0                       | 0                                                  |  |  |